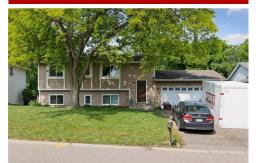

## 13422 Yosemite Ave S, Savage, MN 55378

- » Beds: 3 | Baths: 1 Full
- » MLS #: 6723751
- » Single Family | 1,614 ft<sup>2</sup> | Lot: 9,453 ft<sup>2</sup>
- » More Info: 13422YosemiteAveS.IsForSale.com

## \$360,000

Premium walkout lot offering exceptional privacy with mature trees and peaceful pond views. Enjoy a fully fenced, level backyard perfect for outdoor living, featuring a spacious deck and paver patio. Located in the highly regarded Prior Lake School District 719, this home offers both comfort and convenience. The updated kitchen includes stainless steel appliances and opens to a bright upper-level floor plan, ideal for entertaining. Many rooms have been freshly painted, and the main living areas feature durable Pergo faux wood flooring. Recent updates include: water heater (2025), microwave (2025), washing machine (2025), dishwasher (2024), furnace and A/C approximately 7 years old, newer windows throughout. The walkout lower level is perfect for relaxing or entertaining, with a gas fireplace, amusement space, game area, and a bathroom. Theres also a dedicated office that could easily be framed to create a 4th bedroom (approx. 10x10). Conveniently located near shopping, dining, entertainment, and major highways, this home offers the perfect blend of privacy and accessibility. This one wont last longA MUST SEE!