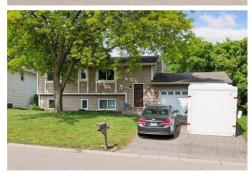

## 13422 Yosemite Ave S, Savage, MN 55378

- » Beds: 3 | Baths: 1 Full
- » MLS #: 6723751
- » Single Family | 1,614 ft<sup>2</sup> | Lot: 9,453 ft<sup>2</sup>
- » More Info: 13422YosemiteAveS.IsForSale.com

## \$360,000

Premium walkout lot offering exceptional privacy with mature trees and peaceful pond views. Enjoy a fully fenced, level backyard perfect for outdoor living, featuring a spacious deck and paver patio. Located in the highly regarded Prior Lake School District 719, this home offers both comfort and convenience. The updated kitchen includes stainless steel appliances and opens to a bright upper-level floor plan, ideal for entertaining. Many rooms have been freshly painted, and the main living areas feature durable Pergo faux wood flooring. Recent updates include: water heater (2025), microwave (2025), washing machine (2025), dishwasher (2024), furnace and A/C approximately 7 years old, newer windows throughout. The walkout lower level is perfect for relaxing or entertaining, with a gas fireplace, amusement space, game area, and a bathroom. Theres also a dedicated office that could easily be framed to create a 4th bedroom (approx. 10x10). Conveniently located near shopping, dining, entertainment, and major highways, this home offers the perfect blend of privacy and accessibility. This one wont last longA MUST SEE!