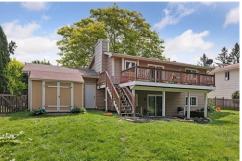

## \$360,000

Premium walkout lot offering exceptional privacy with mature trees and peaceful pond views. Enjoy a fully fenced, level backyard perfect for outdoor living, featuring a spacious deck and paver patio. Located in the highly regarded Prior Lake School District 719, this home offers both comfort and convenience. The updated kitchen includes stainless steel appliances and opens to a bright upper-level floor plan, ideal for entertaining. Many rooms have been freshly painted, and the main living areas feature durable Pergo faux wood flooring. Recent updates include: water heater (2025), microwave (2025), washing machine (2025), dishwasher (2024), furnace and A/C approximately 7 years old, newer windows throughout. The walkout lower level is perfect for relaxing or entertaining, with a gas fireplace, amusement space, game area, and a bathroom. Theres also a dedicated office that could easily be framed to create a 4th bedroom (approx. 10x10). Conveniently located near shopping, dining, entertainment, and major highways, this home offers the perfect blend of privacy and accessibility. This one wont last longA MUST SEE!