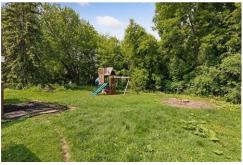

## \$360,000

Premium walkout lot offering exceptional privacy with mature trees and peaceful pond views. Enjoy a fully fenced, level backyard perfect for outdoor living, featuring a spacious deck and paver patio. Located in the highly regarded Prior Lake School District 719, this home offers both comfort and convenience. The updated kitchen includes stainless steel appliances and opens to a bright upper-level floor plan, ideal for entertaining. Many rooms have been freshly painted, and the main living areas feature durable Pergo faux wood flooring. Recent updates include: water heater (2025), microwave (2025), washing machine (2025), dishwasher (2024), furnace and A/C approximately 7 years old, newer windows throughout. The walkout lower level is perfect for relaxing or entertaining, with a gas fireplace, amusement space, game area, and a bathroom. Theres also a dedicated office that could easily be framed to create a 4th bedroom (approx. 10x10). Conveniently located near shopping, dining, entertainment, and major highways, this home offers the perfect blend of privacy and accessibility. This one wont last longA MUST SEE!