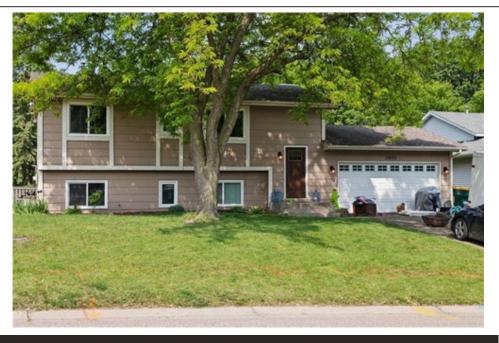

## 13422 Yosemite Ave S, Savage, MN 55378

- » Beds: 3 | Baths: 1 Full
- » MLS #: 6723751
- » Single Family | 1,614 ft<sup>2</sup> | Lot: 9,453 ft<sup>2</sup>
- » More Info: 13422YosemiteAveS.IsForSale.com

## \$360,000

Premium walkout lot offering exceptional privacy with mature trees and peaceful pond views. Enjoy a fully fenced, level backyard perfect for outdoor living, featuring a spacious deck and paver patio. Located in the highly regarded Prior Lake School District 719, this home offers both comfort and convenience. The updated kitchen includes stainless steel appliances and opens to a bright upper-level floor plan, ideal for entertaining. Many rooms have been freshly painted, and the main living areas feature durable Pergo faux wood flooring. Recent updates include: water heater (2025), microwave (2025), washing machine (2025), dishwasher (2024), furnace and A/C approximately 7 years old, newer windows throughout. The walkout lower level is perfect for relaxing or entertaining, with a gas fireplace, amusement space, game area, and a bathroom. Theres also a dedicated office that could easily be framed to create a 4th bedroom (approx. 10x10). Conveniently located near shopping, dining, entertainment, and major highways, this home offers the perfect blend of privacy and accessibility. This one wont last longA MUST SEE!